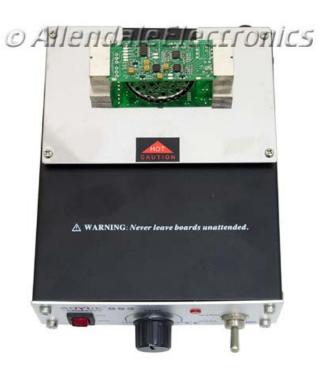

Aoyue 853 Compact Preheater - Images of the kit

Magnetic PCB holders, for securing PCB's to Preheater.

Images & Content © Allendale Electronics Limited.

E&OE - Specifications subject to change without prior notice.