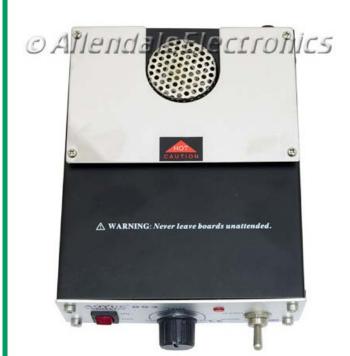

## Aoyue 853 Compact Preheater - Specification

| 853 Preheater     |                                            |
|-------------------|--------------------------------------------|
| Specification     |                                            |
| Voltage Input     | 230v                                       |
| Power Consumption | 480W                                       |
| Current           | 2.1A                                       |
| Temperature Range | 100°C - 300°C                              |
| Motor Type        | Carbonless Brush                           |
| Airflow           | 0.18 cubic mm per min                      |
| Heating Element   | Metal Heating Core                         |
| Dimension         | Width: 138mm x Height: 15mm x Depth: 172mm |
| Weight            | 1.6 Kg                                     |

Aoyue 853 Compact Preheater - Images of the kit

Magnetic PCB holders, for securing PCB's to Preheater.

Images & Content © Allendale Electronics Limited.

E&OE - Specifications subject to change without prior notice.